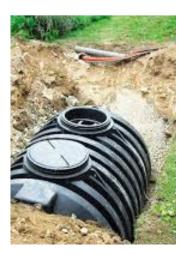

## **CONCRETE VS. PLASTIC**

Our Concrete Septic tanks are heavy, they are very, very heavy! They are made right and are built to last the test of time. But being heavy means they are more difficult to move. Plastic tanks are light and easy to move, but does this one component make them the better choice? Our answer is no and here is why.

ISSUE 1

- Ease of Installation- A heavy concrete tank's sides will not cave in when backfilled. Use the dirt on site too backfill with, no sand is necessary. Less storage requirements for you, with McAtee Construction we deliver the tank when you are ready. You dia, we set.
- Durability- Our tanks can be pumped empty without fear of collapsing. Concrete is resistant to environmental changes. Less likely to crack or float.
- Non-toxic- Concrete is a material that does not hurt our ground water. It is environmentally safe and made from natural materials. It is permitted for installation everywhere. Plastic septic tanks are regulated.
- Cost efficient- Our prices are comparable and even less than many of the plastic tank competitors.