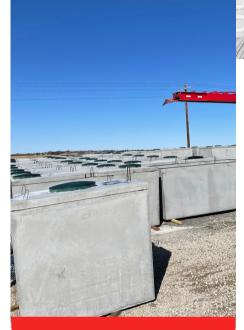

## **CONCRETE VS. PLASTIC**

Our Concrete Septic tanks are heavy, they are very, very heavy! They are made right and are built to last the test of time. But being heavy means they are more difficult to move. Plastic tanks are light and easy to move, but does this one component make them the better choice? Our answer is no and here is why.

ISSUE 1

- Ease of Installation- A heavy concrete tank's sides will not cave in when backfilled. Use the dirt on site too backfill with, no sand is necessary. Less storage requirements for you, with McAtee Construction we deliver the tank when you are ready. You dia, we set.
- Durability- Our tanks can be pumped empty without fear of collapsing. Concrete is resistant to environmental changes. Less likely to crack or float.
- Non-toxic- Concrete is a material that does not hurt our ground water. It is environmentally safe and made from natural materials. It is permitted for installation everywhere. Plastic septic tanks are regulated.
- Cost efficient- Our prices are comparable and even less than many of the plastic tank competitors.

### THE BENEFITS OF A MCATEE **CONSTRUCTION SEPTIC TANK**

At McAtee Construction our goal is to create and consistently deliver the best precast concrete septic tank in the Midwest. Consistency is the key. When working with us we will have a tank available for you when you need it. We are a company you can trust. The best choice is a McAtee Construction precast concrete septic tank. Order yours today.